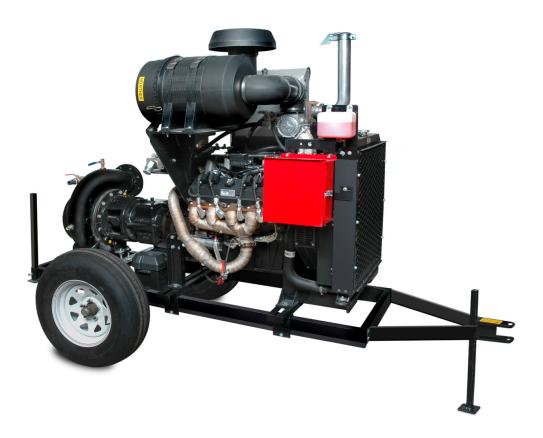

47063 - 104<sup>th</sup> Street • Sioux Falls, SD 57108 Phone: 605-368-5301 • FAX: 605-368-5404 • 800-688-4556

**PSI/GM 8.8L, Final Tier 4** pumping unit, with Cornell engine mounted pump. Also available in 3.0L, 4.3L and 5.7L sizes.

**Units include:** Engine, radiator, core guard, electric start complete with cables, standard duty air cleaner, exhaust pipe with catalytic converter, Mounting feet and electronic engine control panel.

## **Optional Equipment:**

- Cornell and Berkeley engine and frame mount pumps
- Twin Disc clutch
- Pump mounting with safety shields
- Discharge priming valve for pumps
- Electric or manifold engine mounted primer
- Up to 15KW Lima Mac front mounted generator with trailer option
- Pressure gauge/safety shutdown
- Trailer with 1 or 2 axles and screw jack options