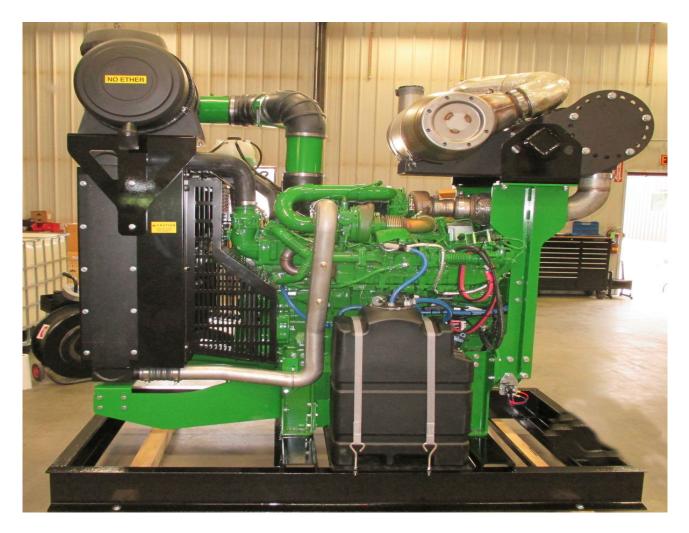

47063 - 104th Street • Sioux Falls, SD 57108 Phone: 605-368-5301 • FAX: 605-368-5404 • 800-688-4556

John Deere 6090 Final Tier 4 skid mounted power unit.

**Units include:** Engine, radiator, core guard, electric start complete with cables, fuel lift pump, 15' fuel lines, standard duty air cleaner, exhaust pipe, mounting feet, throttle control and engine control panel.