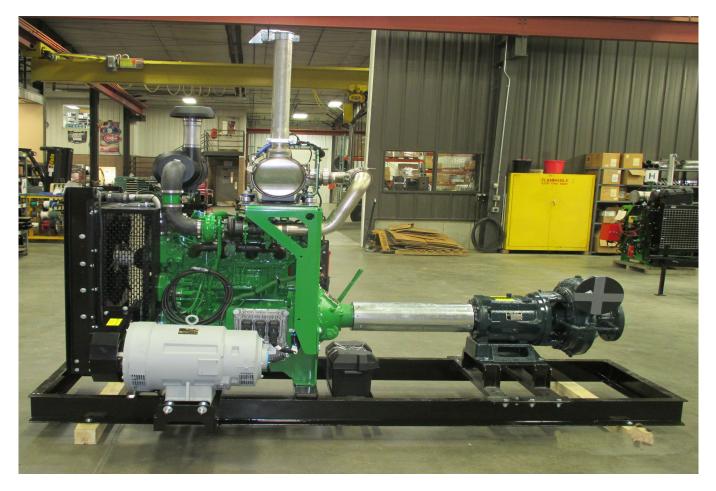

47063 - 104<sup>th</sup> Street • Sioux Falls, SD 57108 Phone: 605-368-5301 • FAX: 605-368-5404 • 800-688-4556

John Deere **4045 Final Tier 4** skid mounted pumping unit and generator. With Cornell frame mounted pump shown.

**Units include:** Engine, radiator, core guard, electric start complete with cables, fuel lift pump, 15' fuel lines, standard duty air cleaner, exhaust pipe, mounting feet, throttle control and engine control panel.

## **Optional Equipment:**

- Cornell and Berkeley engine and frame mount pumps
- Twin Disc clutch
- Pump mounting with safety shields
- EP-3 engine control panel
- Exhaust primer
- Discharge Priming Valve
- Pressure gauge/safety shutdown
- Trailer and fuel tank options