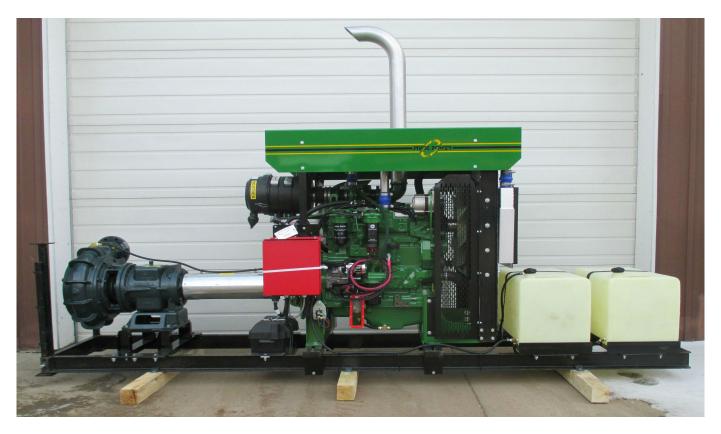

47063 - 104<sup>th</sup> Street • Sioux Falls, SD 57108 Phone: 605-368-5301 • FAX: 605-368-5404 • 800-688-4556

John Deere 4045 trailer mounted pumping unit with Cornell frame mounted pump. Shown with optional fuel tanks.